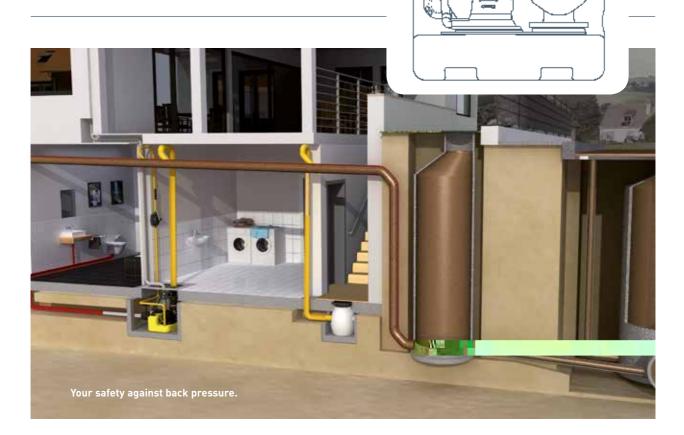

## JUNG PUMPEN COMPLI

**RESIDENTIAL TECHNOLOGY** 

**SEWAGE LIFTING STATIONS** 











## COMPLI SEWAGE LIFTING STATIONS READY TO PLUG-IN • POWERFUL



## NUMBERS - DATES - FACTS

| compli                | Dimensions<br>h x w x d [mm] | Tank<br>capacity [l] | Hmax<br>[m] | Qmax<br>[m³/h] | Free passage<br>[mm] | Inlet height<br>[mm] |
|-----------------------|------------------------------|----------------------|-------------|----------------|----------------------|----------------------|
| Single units          |                              |                      |             |                | ,                    |                      |
| 300 E                 | 445 x 525 x 525              | 50                   | 10,5        | 29             | 50                   | 180                  |
| 400                   | 445 x 650 x 595              | 64                   | 7           | 48             | 70                   | 180/250