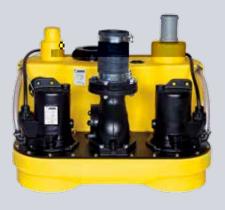

## NUMBERS - DATES - FACTS

| compli                | Dimensions<br>h x w x d [mm] | Tank<br>capacity [l] | Hmax<br>[m] | Qmax<br>[m³/h] | Free passage<br>[mm] | Inlet height<br>[mm] |
|-----------------------|------------------------------|----------------------|-------------|----------------|----------------------|----------------------|
| Single units          |                              |                      |             |                | ,                    |                      |
| 300 E                 | 445 x 525 x 525              | 50                   | 10,5        | 29             | 50                   | 180                  |
| 400                   | 445 x 650 x 595              | 64                   | 7           | 48             | 70                   | 180/250              |
| 500                   | 600 x 835 x 690              | 115                  | 20          | 76             | 70                   | variable             |
| 100 MultiCut          | 450 x 500 x 636              | 38                   | 24          | 18             | 7                    | 180/250              |
| 500 MultiCut          | 600 x 835 x 690              | 115                  | 24          | 18             | 7                    | variable             |
| Duplex units          |                              |                      |             | ;              |                      |                      |
| 1000                  | 600 x 835 x 690              | 115                  | 20          | 76             | 70                   | variable             |
| 1200                  | 800 x 910 x 1010             | 350                  | 20          | 76             | 70                   | 560-700              |
| 1500                  | 820 x 910 x 1610             | 500                  | 22          | 100            | 70 / 100             | 700                  |
| 2500                  | 820 x 1955 x 1610            | 2 x 500              | 22          | 100            | 70 / 100             | 700                  |
| 1000 MultiCut         | 600 x 835 x 690              | 115                  | 24          | 18             | 7                    | variable             |
| Stainless steel units |                              |                      |             |                | ·                    |                      |
| 1200 Stainless steel  | 880 x 770 x 1142             | 270                  | 16          | 122            | 80 / 100             | 700                  |
| 1400 Stainless steel  | 985 x 970 x 1375             | 540                  | 16          | 122            | 80 / 100             | 800                  |
| 1600 Stainless steel  | 985 x 970 x 1882             | 900                  | 16          | 122            | 80 / 100             | 800                  |