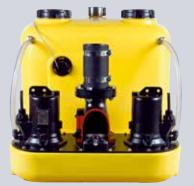

## NUMBERS - DATES - FACTS

| compli                | Dimensions<br>h x w x d [mm] | Tank<br>capacity [l] | Hmax<br>[m] | Qmax<br>[m³/h] | Free passage<br>[mm] | Inlet height<br>[mm] |
|-----------------------|------------------------------|----------------------|-------------|----------------|----------------------|----------------------|
| Single units          |                              |                      |             |                | ,                    |                      |
| 300 E                 | 445 x 525 x 525              | 50                   | 10,5        | 29             | 50                   | 180                  |
| 400                   | 445 x 650 x 595              | 64                   | 7           | 48             | 70                   | 180/250              |
| 500                   | 600 x 835 x 690              | 115                  | 20          | 76             | 70                   | variable             |
| 100 MultiCut          | 450 x 500 x 636              | 38                   | 24          | 18             | 7                    | 180/250              |
| 500 MultiCut          | 600 x 835 x 690              | 115                  | 24          | 18             | 7                    | variable             |
| Duplex units          |                              |                      |             | ;              |                      |                      |
| 1000                  | 600 x 835 x 690              | 115                  | 20          | 76             | 70                   | variable             |
| 1200                  | 800 x 910 x 1010             | 350                  | 20          | 76             | 70                   | 560-700              |
| 1500                  | 820 x 910 x 1610             | 500                  | 22          | 100            | 70 / 100             | 700                  |
| 2500                  | 820 x 1955 x 1610            | 2 x 500              | 22          | 100            | 70 / 100             | 700                  |
| 1000 MultiCut         | 600 x 835 x 690              | 115                  | 24          | 18             | 7                    | variable             |
| Stainless steel units |                              |                      |             |                | ·                    |                      |
| 1200 Stainless steel  | 880 x 770 x 1142             | 270                  | 16          | 122            | 80 / 100             | 700                  |
| 1400 Stainless steel  | 985 x 970 x 1375             | 540                  | 16          | 122            | 80 / 100             | 800                  |
| 1600 Stainless steel  | 985 x 970 x 1882             | 900                  | 16          | 122            | 80 / 100             | 800                  |