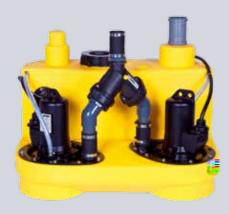

## NUMBERS - DATES - FACTS

| compli                | Dimensions<br>h x w x d [mm] | Tank<br>capacity [l] | Hmax<br>[m] | Qmax<br>[m³/h] | Free passage<br>[mm] | Inlet height<br>[mm] |
|-----------------------|------------------------------|----------------------|-------------|----------------|----------------------|----------------------|
| Single units          |                              |                      |             |                | ,                    |                      |
| 300 E                 | 445 x 525 x 525              | 50                   | 10,5        | 29             | 50                   | 180                  |
| 400                   | 445 x 650 x 595              | 64                   | 7           | 48             | 70                   | 180/250              |
| 500                   | 600 x 835 x 690              | 115                  | 20          | 76             | 70                   | variable             |
| 100 MultiCut          | 450 x 500 x 636              | 38                   | 24          | 18             | 7                    | 180/250              |
| 500 MultiCut          | 600 x 835 x 690              | 115                  | 24          | 18             | 7                    | variable             |
| Duplex units          |                              |                      |             | ;              |                      |                      |
| 1000                  | 600 x 835 x 690              | 115                  | 20          | 76             | 70                   | variable             |
| 1200                  | 800 x 910 x 1010             | 350                  | 20          | 76             | 70                   | 560-700              |
| 1500                  | 820 x 910 x 1610             | 500                  | 22          | 100            | 70 / 100             | 700                  |
| 2500                  | 820 x 1955 x 1610            | 2 x 500              | 22          | 100            | 70 / 100             | 700                  |
| 1000 MultiCut         | 600 x 835 x 690              | 115                  | 24          | 18             | 7                    | variable             |
| Stainless steel units |                              |                      |             |                | ·                    |                      |
| 1200 Stainless steel  | 880 x 770 x 1142             | 270                  | 16          | 122            | 80 / 100             | 700                  |
| 1400 Stainless steel  | 985 x 970 x 1375             | 540                  | 16          | 122            | 80 / 100             | 800                  |
| 1600 Stainless steel  | 985 x 970 x 1882             | 900                  | 16          | 122            | 80 / 100             | 800                  |